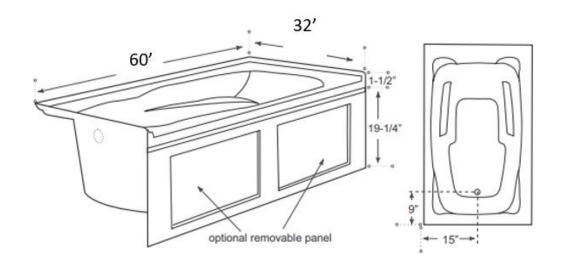

## **MEASUREMENTS**

| SIZE            | LITRES / GALLONS |
|-----------------|------------------|
| 60" x 32" x 21" | 170L / 37.5G     |

Drain sold separately.

All dimensions are approximate.

Structure measurements must be verified against the unit to ensure proper fit.