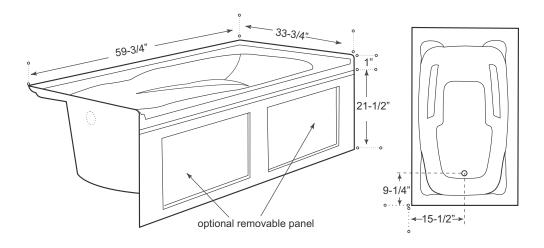

## **MEASUREMENTS**

| SIZE            | LITRES / GALLONS |
|-----------------|------------------|
| 60" x 34" x 23" | 190L / 42G       |

Drain sold separately.

All dimensions are approximate.

Structure measurements must be verified against the unit to ensure proper fit.