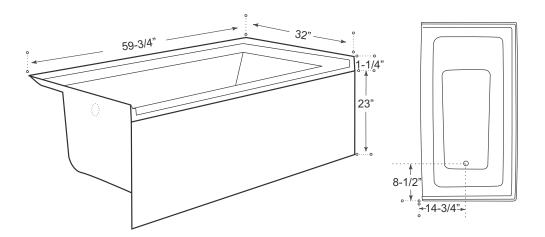

## MEASUREMENTS

| SIZE            | LITRES / GALLONS |
|-----------------|------------------|
| 60" x 32" x 23" | 190L / 42G       |

Drain sold separately.

All dimensions are approximate.

Structure measurements must be verified against the unit to ensure proper fit.