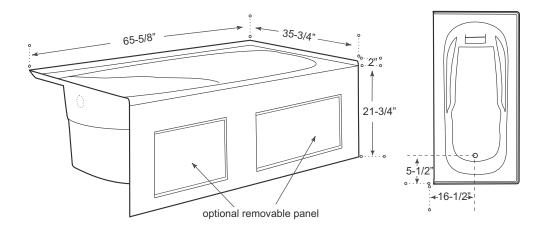

## **MEASUREMENTS**

| SIZE            | LITRES / GALLONS |
|-----------------|------------------|
| 66" x 36" x 24" | 210L / 46G       |

Drain sold separately.

All dimensions are approximate.

Structure measurements must be verified against the unit to ensure proper fit.