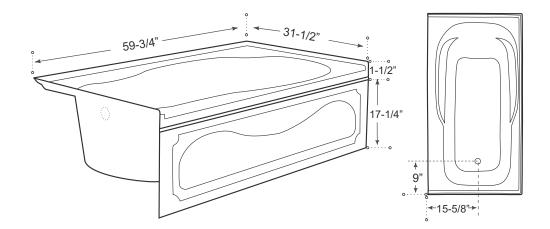

## **MEASUREMENTS**

| SIZE            | LITRES / GALLONS |
|-----------------|------------------|
| 60" x 32" x 19" | 155L / 34G       |

Drain sold separately.

All dimensions are approximate.

Structure measurements must be verified against the unit to ensure proper fit.