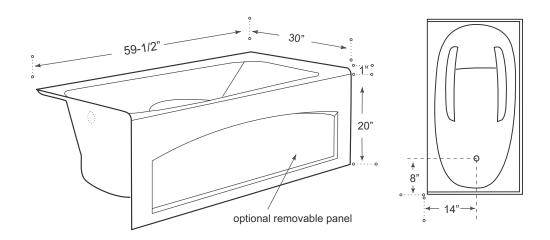

## **MEASUREMENTS**

| SIZE            | LITRES / GALLONS |
|-----------------|------------------|
| 60" x 30" x 21" | 165L / 36G       |

Drain sold separately.

All dimensions are approximate.

Structure measurements must be verified against the unit to ensure proper fit.

Add wooden panel

Removable panel

\* Additional accessories see section 11