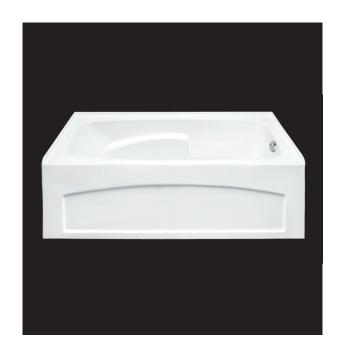

## **DESCRIPTION**

Skirted (removable panel, also available without skirt)

White (available w/ left or right hand drain)

High gloss acrylic

Complies with CSA standards