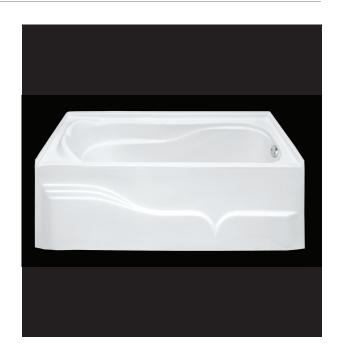

## **AA-DAWSON**

## **DESCRIPTION**

Skirted (also available without skirt)

White (available w/ left or right hand drain)

High gloss acrylic

Complies with CSA standards