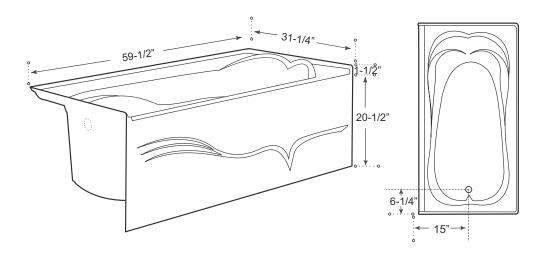

## **MEASUREMENTS**

| SIZE            | LITRES / GALLONS |
|-----------------|------------------|
| 60" x 32" x 22" | 190L / 42G       |

Drain sold separately.

All dimensions are approximate.

Structure measurements must be verified against the unit to ensure proper fit.