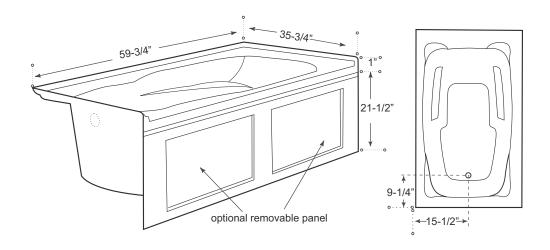

## **MEASUREMENTS**

| SIZE            | LITRES / GALLONS |
|-----------------|------------------|
| 60" x 36" x 23" | 190L / 42G       |

Drain sold separately.

All dimensions are approximate.

Structure measurements must be verified against the unit to ensure proper fit.