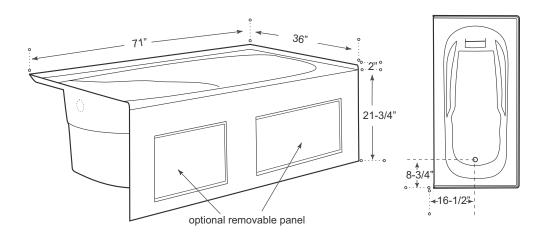

## **MEASUREMENTS**

| SIZE            | LITRES / GALLONS |
|-----------------|------------------|
| 72" x 36" x 24" | 225L / 49.5G     |

Drain sold separately.

All dimensions are approximate.

Structure measurements must be verified against the unit to ensure proper fit.