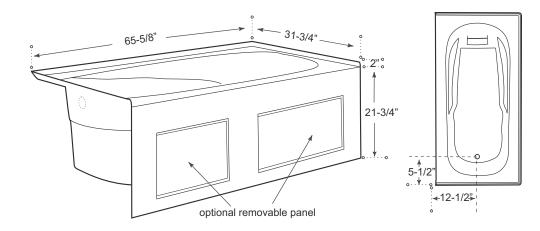

#### **MEASUREMENTS**

| SIZE            | LITRES / GALLONS |
|-----------------|------------------|
| 66" x 32" x 24" | 210L / 46G       |

Drain sold separately.

All dimensions are approximate.

Structure measurements must be verified against the unit to ensure proper fit.