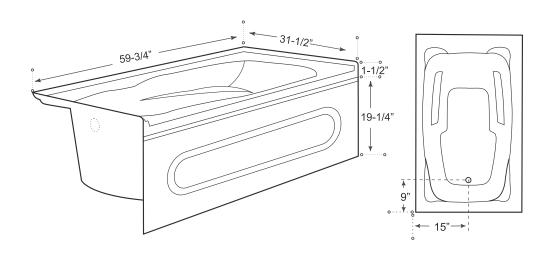

## **MEASUREMENTS**

| SIZE            | LITRES / GALLONS |
|-----------------|------------------|
| 60" x 32" x 21" | 170L / 37.5G     |

Drain sold separately.

All dimensions are approximate.

Structure measurements must be verified against the unit to ensure proper fit.