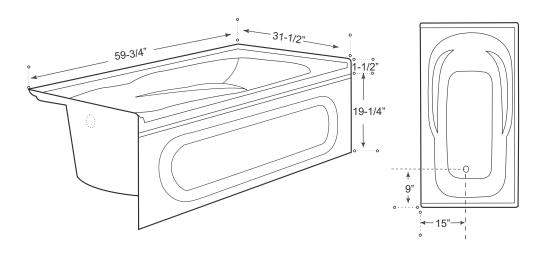

## **MEASUREMENTS**

| SIZE            | LITRES / GALLONS |
|-----------------|------------------|
| 60" x 32" x 21" | 170L / 37.5G     |

Drain sold separately.

All dimensions are approximate.

Structure measurements must be verified against the unit to ensure proper fit.