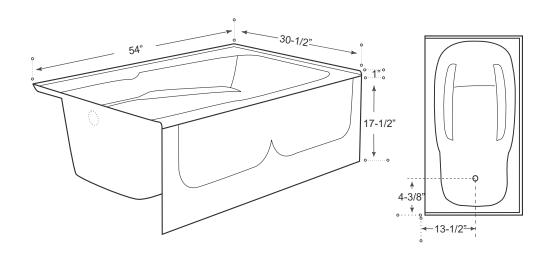

## **MEASUREMENTS**

| SIZE            | LITRES / GALLONS |
|-----------------|------------------|
| 54" x 30" x 19" | 130L / 34.3G     |

Drain sold separately.

All dimensions are approximate.

Structure measurements must be verified against the unit to ensure proper fit.