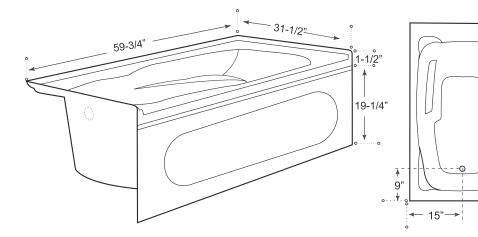

#### **MEASUREMENTS**

| SIZE            | LITRES / GALLONS |
|-----------------|------------------|
| 60" x 32" x 21" | 170L/37.5G       |

Drain sold separately.

All dimensions are approximate.

Structure measurements must be verified against the unit to ensure proper fit.