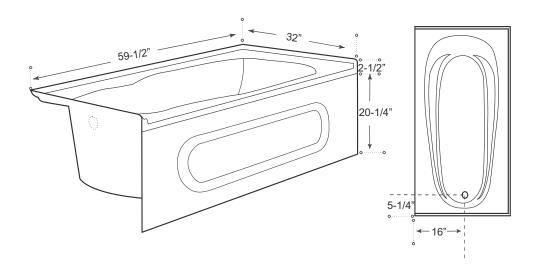

## **MEASUREMENTS**

| SIZE            | LITRES / GALLONS |
|-----------------|------------------|
| 60" x 32" x 23" | 180L / 40G       |

Drain sold separately.

All dimensions are approximate.

Structure measurements must be verified against the unit to ensure proper fit.