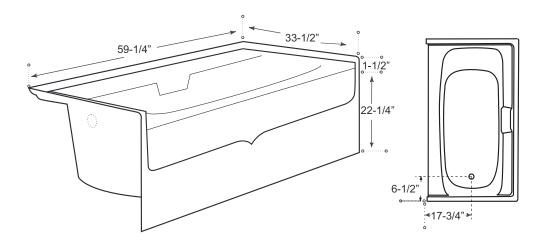

## **MEASUREMENTS**

| SIZE            | LITRES / GALLONS |
|-----------------|------------------|
| 60" x 34" x 24" | 150L / 33G       |

Drain sold separately.

All dimensions are approximate.

Structure measurements must be verified against the unit to ensure proper fit.