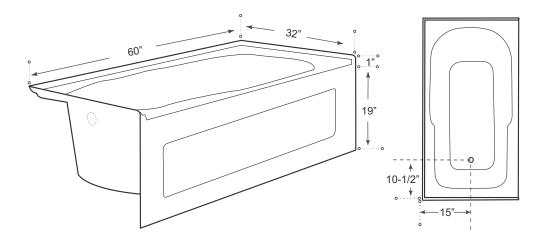

## **MEASUREMENTS**

| SIZE            | LITRES / GALLONS |
|-----------------|------------------|
| 60" x 32" x 20" | 170L / 37.5G     |

Drain sold separately.

All dimensions are approximate.

Structure measurements must be verified against the unit to ensure proper fit.