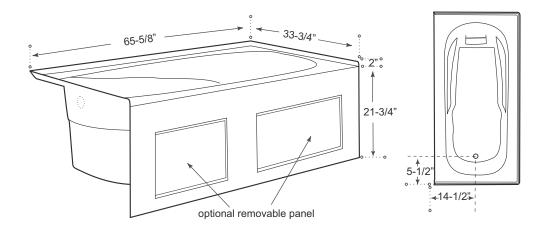

#### **MEASUREMENTS**

| SIZE            | LITRES / GALLONS |
|-----------------|------------------|
| 66" x 34" x 24" | 210L / 46G       |

Drain sold separately.

All dimensions are approximate.

Structure measurements must be verified against the unit to ensure proper fit.