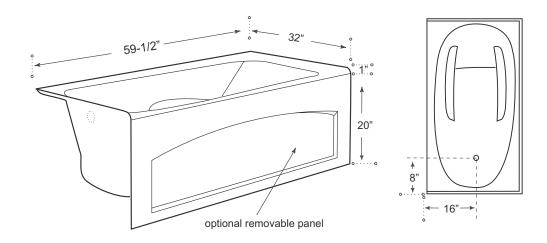

## **MEASUREMENTS**

| SIZE            | LITRES / GALLONS |
|-----------------|------------------|
| 60" x 32" x 21" | 165L / 36G       |

Drain sold separately.

All dimensions are approximate.

Structure measurements must be verified against the unit to ensure proper fit.

Add wooden panel

Removable panel

\* Additional accessories see section 11