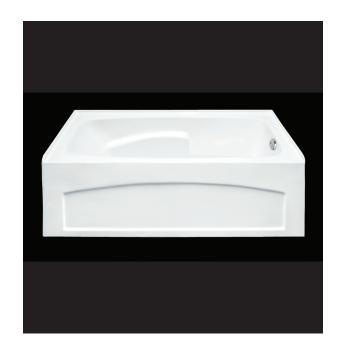

## **AA-VERNON**

## **DESCRIPTION**

Skirted (removable panel, also available without skirt)
White (available w/ left or right hand drain)

High gloss acrylic

Complies with CSA standards