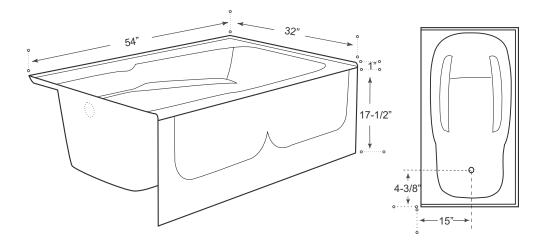

## **MEASUREMENTS**

| SIZE            | LITRES / GALLONS |
|-----------------|------------------|
| 54" x 32" x 19" | 135L / 30G       |

Drain sold separately.

All dimensions are approximate.

Structure measurements must be verified against the unit to ensure proper fit.