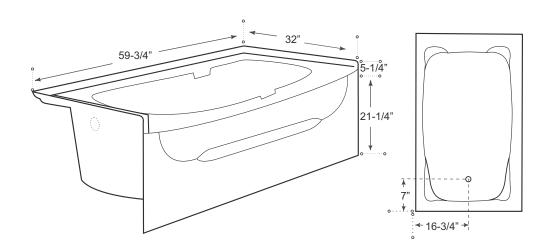

## **MEASUREMENTS**

| SIZE            | LITRES / GALLONS |
|-----------------|------------------|
| 60" x 32" x 27" | 190L / 42G       |

Drain sold separately.

All dimensions are approximate.

Structure measurements must be verified against the unit to ensure proper fit.