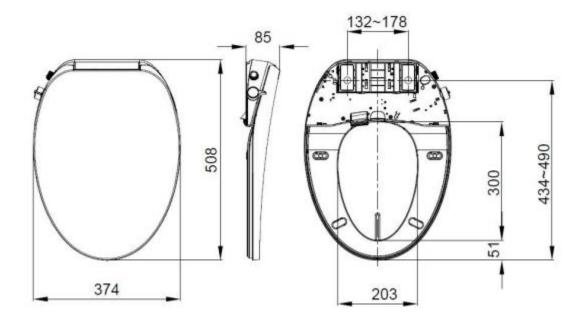

#### **MEASUREMENTS**

### SIZE

20" ×14.72" ×3.34"

All dimensions are approximate.

Structure measurements must be verified against the unit to ensure proper fit.