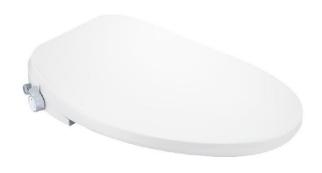

# **AA-BES01-112**

**DESCRIPTION** 

Manual Bidet Seat
Self-Cleaning sprayer
Complies with cUPC Standards.