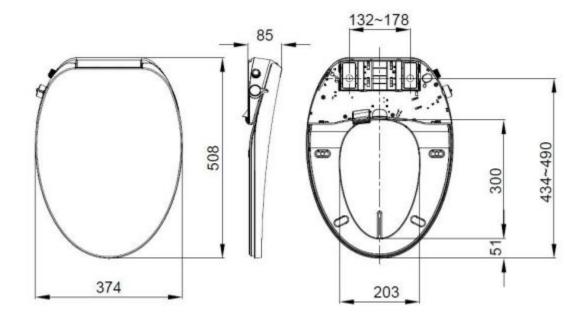

#### **MEASUREMENTS**

### SIZE

20" ×14.72" ×3.34"

All dimensions are approximate.

Structure measurements must be verified against the unit to ensure proper fit.