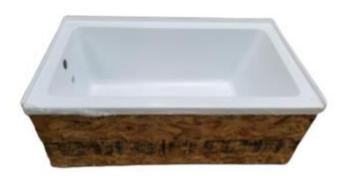

## **DESCRIPTION**

Wood Panel Skirted Tub

White Finish

Available w/left or right hand drain

High Gloss Acrylic

Complies with cUPC Standards

## **MEASUREMENTS**

| SIZE                  | LITRES       |  |
|-----------------------|--------------|--|
| 59 3/4" x 30" X 21.5" | 180L / 47.6G |  |

All dimensions are approximate.

Structure measurements must be verified against the unit to ensure proper fit.