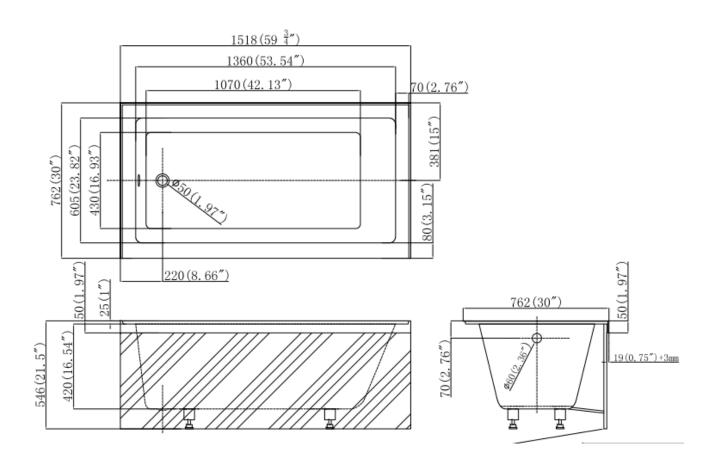

## **MEASUREMENTS**

| SIZE                  | LITRES       |  |
|-----------------------|--------------|--|
| 59 3/4" x 30" X 21.5" | 180L / 47.6G |  |

All dimensions are approximate.

Structure measurements must be verified against the unit to ensure proper fit.