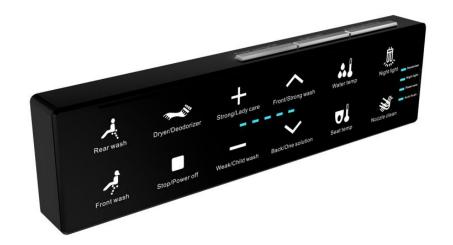

## SIZE

26.81"x14.96"x18.9"

All dimensions are approximate +/-5mm

Structure measurements must be verified against the unit to ensure proper fit.

| Rear wash                                                                   |
|-----------------------------------------------------------------------------|
| Front wash                                                                  |
| Movable wash                                                                |
| Constant temp washing                                                       |
| Child wash                                                                  |
| Lady care wash                                                              |
|                                                                             |
| Anti countercurrent(with check valve)                                       |
| Anti countercurrent(with check valve) Infinite thermostatic wash            |
| <u> </u>                                                                    |
| Infinite thermostatic wash                                                  |
| Infinite thermostatic wash Water purify(filter)                             |
| Infinite thermostatic wash Water purify(filter) Antiseize glaze toilet bowl |

| Dryer temp adjust((4 levels · 40°-56°C)) |
|------------------------------------------|
| Movable dryer, 5 levels position adjust  |
| Auto deodorant                           |
| Rotate knob control                      |
| Tuya phone App control                   |
| Voice control                            |
| Breathe light                            |
| Soft close                               |
| Night light                              |
| LED display                              |
| Seat sensor                              |
| Human sensor(radar sensor)               |
| Toilet cover auto open/close             |
| Remote open/close toilet cover and seat  |
| Foot sensor(①Open cover/seat, ②flush)    |
| Remote flush                             |
| Easy click flush button                  |
| Auto flush                               |
| Backup power                             |
| Save power                               |