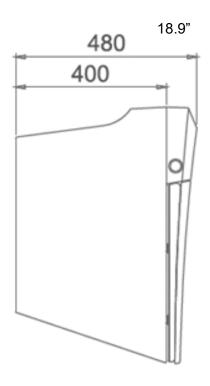

## **MEASUREMENTS**

## SIZE

26.81"x14.96"x18.9"

All dimensions are approximate +/-5mm

Structure measurements must be verified against the unit to ensure proper fit.

| Rear wash                                                                   |
|-----------------------------------------------------------------------------|
| Front wash                                                                  |
| Movable wash                                                                |
| Constant temp washing                                                       |
| Child wash                                                                  |
| Lady care wash                                                              |
|                                                                             |
| Anti countercurrent(with check valve)                                       |
| Anti countercurrent(with check valve) Infinite thermostatic wash            |
| <u> </u>                                                                    |
| Infinite thermostatic wash                                                  |
| Infinite thermostatic wash Water purify(filter)                             |
| Infinite thermostatic wash Water purify(filter) Antiseize glaze toilet bowl |