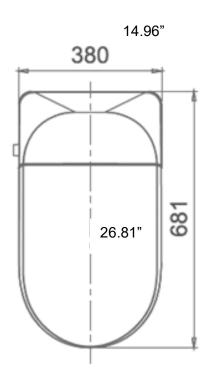

## **MEASUREMENTS**

## SIZE

26.81"x14.96"x18.9"

All dimensions are approximate +/-5mm

Structure measurements must be verified against the unit to ensure proper fit.

| Rear wash                                                                   |
|-----------------------------------------------------------------------------|
| Front wash                                                                  |
| Movable wash                                                                |
| Constant temp washing                                                       |
| Child wash                                                                  |
| Lady care wash                                                              |
|                                                                             |
| Anti countercurrent(with check valve)                                       |
| Anti countercurrent(with check valve) Infinite thermostatic wash            |
| <u> </u>                                                                    |
| Infinite thermostatic wash                                                  |
| Infinite thermostatic wash Water purify(filter)                             |
| Infinite thermostatic wash Water purify(filter) Antiseize glaze toilet bowl |