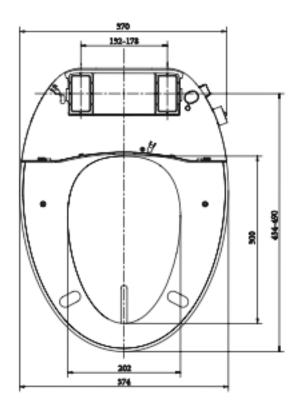

## **AA-9992-ESB**





## **DESCRIPTION**

One Piece Skirted Toilet
Siphonic w/ Intelligent Bidet
White Finish
Water Sense Certified
Complies with cUPC Standards

## **MEASUREMENTS**

## SIZE

28-1/8" x 15-3/4" x 30-1/4"

All dimensions are approximate +/-5mm Structure measurements must be verified against the unit to ensure proper fit.









One-button knob Rich function and simple operation



Warm air drying Three-speed temperature can be adjusted



Hip rinsing



Bidet rinsing



Spray-head self-clean



Knob & toilet lamp controllable



Three rinsing method



Water temperature adjustable



Wind temperature adjustable



Seat temperature adjustable



Anti-splash function



High water temperature protection



Low temperature scalding protection



Electric leakage protection



Use during power failure



IPX4 Water proof



Antibacterial material