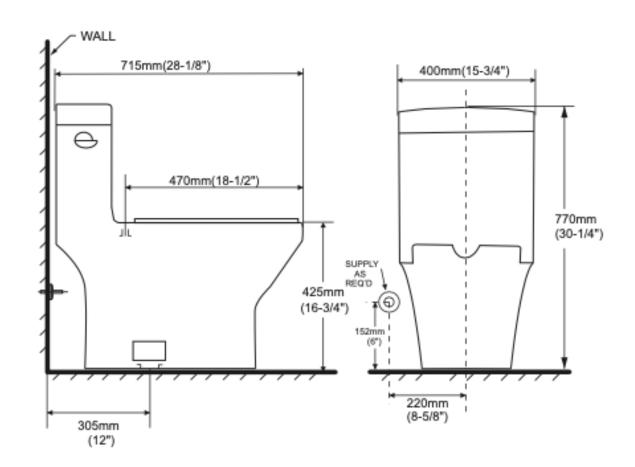

## **MEASUREMENTS**

## SIZE

28-1/8" x 15-3/4" x 30-1/4"

All dimensions are approximate +/-5mm Structure measurements must be verified against the unit to ensure proper fit.

One-button knob Rich function and simple operation