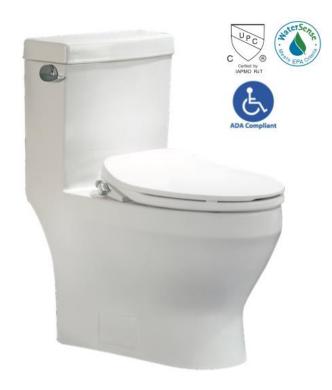

## **DESCRIPTION**

One Piece Skirted Toilet
Siphonic w/ Intelligent Bidet
White Finish
Water Sense Certified
Complies with cUPC Standards