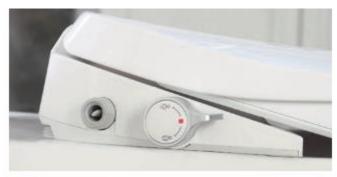

## SIZE

28-1/8" x 15-3/4" x 30-1/4"

All dimensions are approximate +/-5mm Structure measurements must be verified against the unit to ensure proper fit.

One-button knob Rich function and simple operation

Warm air drying Three-speed temperature can be adjusted

Hip rinsing

Bidet rinsing

Spray-head self-clean

Knob & toilet lamp controllable

Three rinsing method

Water temperature adjustable

Wind temperature adjustable

Seat temperature adjustable

Anti-splash function

High water temperature protection

Low temperature scalding protection

Electric leakage protection

Use during power failure

IPX4 Water proof

Antibacterial material