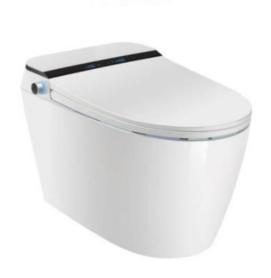

## **AA-SMT-(9995)**

## **DESCRIPTION**

Smart Toilet w/ Remote
Heated Seat w/Deodorizer
White Finish
Water Sense Certified
Complies with cUPC Standards