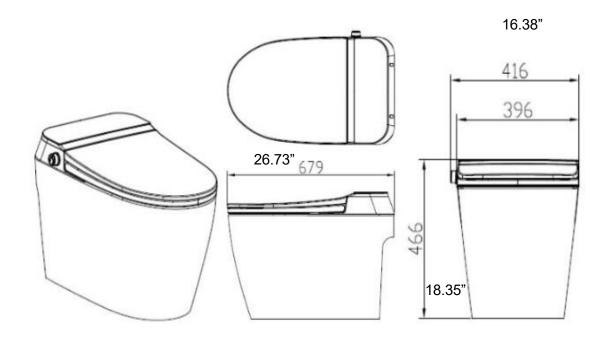

## **MEASUREMENTS**

## SIZE

26.73"x16.38"x18.35"

All dimensions are approximate +/-5mm Structure measurements must be verified against the unit to ensure proper fit.

| Function          |
|-------------------|
| Wake up           |
| Cleaning control  |
| Drying            |
| Stop              |
| Hot/cold          |
| Strong / weak     |
| Nozzle            |
| Seat cover        |
| Seat ring         |
| Flushing          |
| Water temperature |
| Seat temperature  |
| Wind temperature  |
| Water pressure    |
| Night light       |
| Laxative deaning  |
| Energy save       |
| Announæment       |
| Volume            |