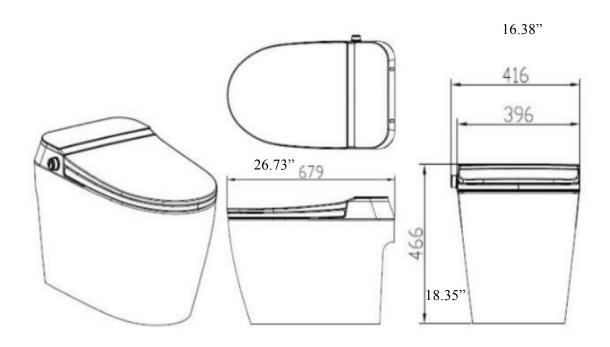

## SIZE

26.73"x16.38"x18.35"

All dimensions are approximate +/-5mm

Structure measurements must be verified against the unit to ensure proper fit.

| Function          |
|-------------------|
| Wake up           |
| Cleaning control  |
| Drying            |
| Stop              |
| Hot/cold          |
| Strong / weak     |
| Nozzle            |
| Seat cover        |
| Seat ring         |
| Flushing          |
| Water temperature |
| Seat temperature  |
| Wind temperature  |
| Water pressure    |
| Night light       |
| Laxative deaning  |
| Energy save       |
| Announæment       |
| Volume            |